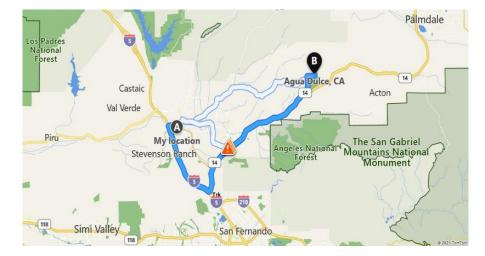

DRIVING DIRECTIONS: Take freeway 14 to Agua Dulce Canyon Road. Turn North to address 32500, on your right. Look for the enterance sign. Our club wil be posting it out by the road.

Total RV fees enclosed (RV \$25/night